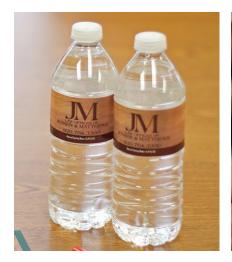

## **LEGAL LABELS**

**EXHIBIT LABELS** 

MAILING LABELS

OFFICE USE, DOCUMENT & INVENTORY LABELS

WATER BOTTLE LABELS

**ANNIVERSARY SEALS** 

PROMOTIONAL LABELS

The verdict is in: labels not only organize but also add a professional & elevated element of distinction to your firm's image.

- Improve communication & organization: customer file folders, business card labels, etc.
- Customer hospitality: water bottles personalized with photo
  & contact information for incoming clients
- Utilize self promotion labels for parades, community events, outgoing mailings
- Organize client & confidential information with barcoded and consecutively numbered
- Foil stamping & embossing to add distinction
- Blockout stock to cover outdated or incorrect information