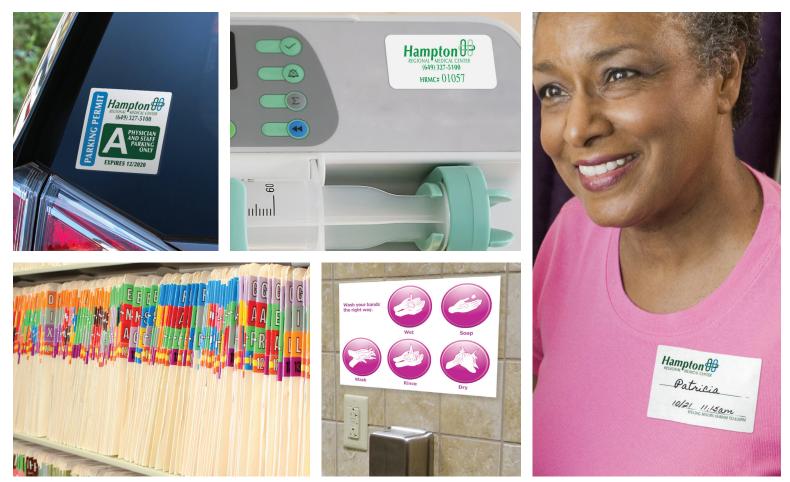

## **HEALTHCARE LABELS**

WINDOW DECALS INVENTORY LABELS CHARTING LABELS STICKER SHEETS VISITOR PASSES PARKING PERMITS Labels play a critical role in patient health & safety, as well as having an impact on both institution & provider reputations.

- Enhance patient care: warning labels, prescription alerts, allergy notifications
- Thermal or direct transfer stocks: print patient information on site
- Consecutive numbering & barcode labels: identify equipment across departments and patient ID
- Tamper evident stocks for security
- Durable stocks & finishes for abrasive & harsh environments
- Promotional & community event giveaways: parades, blood drives & health fairs