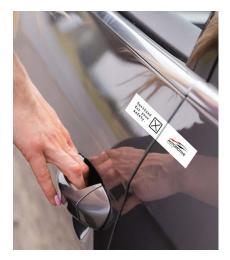

## **AUTOMOTIVE LABELS**

OIL CHANGE/SERVICE REMINDERS

**WARRANTY LABELS** 

WINDOW DECALS

MAILING LABELS

WATER BOTTLE LABELS

STICKER SHEETS

**BUMPER STICKERS** 

## Labels drive sales in an ever-growing auto market through effective branding, identification & communication.

- Advertising & promotions to highlight services
- Contact, after hours and emergency information
- Customer hospitality: branded water bottles & kids' sticker sheets for customers while they wait
- Consecutive numbering & barcode labels for inventory & tracking: customer identification, parts & equipment
- Durable, weather resistant stocks & laminations: films, vinyls, rough & textured surfaces
- Permanent, removable & tire adhesive for all application types
- Computer friendly labels: pinfed, dot matrix, thermal transfer & direct thermal transfer