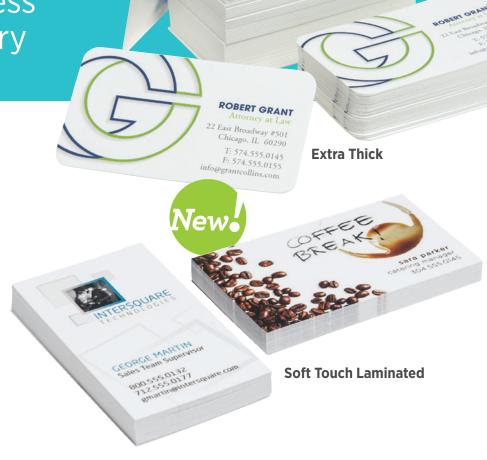

EXTRA THICK AND SOFT TOUCH LAMINATED

BUSINESS CARDS

Elevate your business card with new luxury options

## Extra Thick Business Cards Feature:

- High quality full color print on both sides
- Two layers of ultra-white 120 lb. paper with a premium eggshell finish that stack up at a combined 34 pt.
- Available with round or square corners
- Delivered in premium packaging

## Soft Touch Laminated Business Cards Feature:

- Soft touch lamination with matte finish on front side only
- 16 pt. white stock
- Vibrant full color print
- Front and back copy available
- Available with square corners